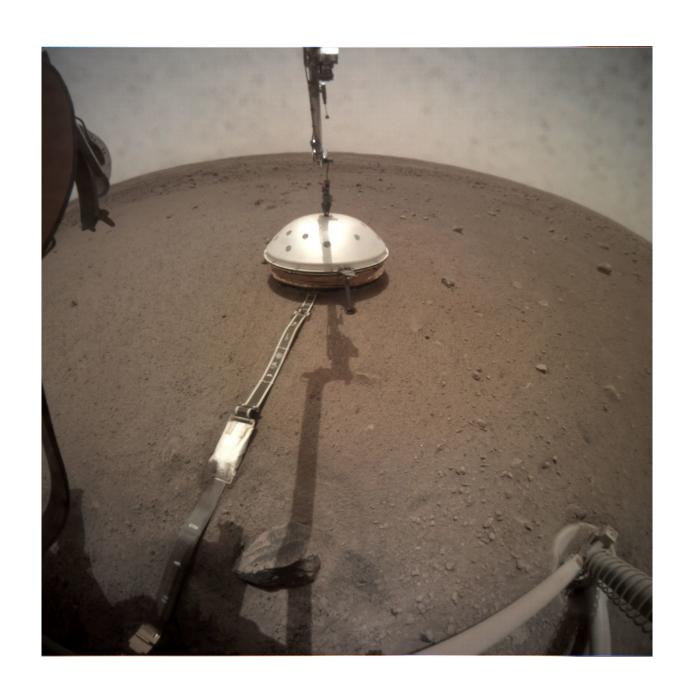

# Marsquakes!

Frederik J. Simons

Jessica C.E. Irving

Princeton University











How big is Mars?







## Curiosity (2012–now)



#### Mars!



## Insight (2019–now)



#### A camera on Mars!



#### A seismometer on Mars!



What does a seismometer do?

### It records earthquakes!



### Earthquakes felt in New Jersey!





### Earthquakes felt in New Jersey!

Delaware Earthquake signal detected at Guyot Hall, Princeton University



### What does Earth sound like?

https://www.youtube.com/watch?v=AjZcgCh-W-A

### What does Mars sound like?

https://www.youtube.com/watch?v=DLBP-5KoSCc

## Seismometer live feed

### **Live from Guyot Hall**



### Live at Littlebrook Elementary!