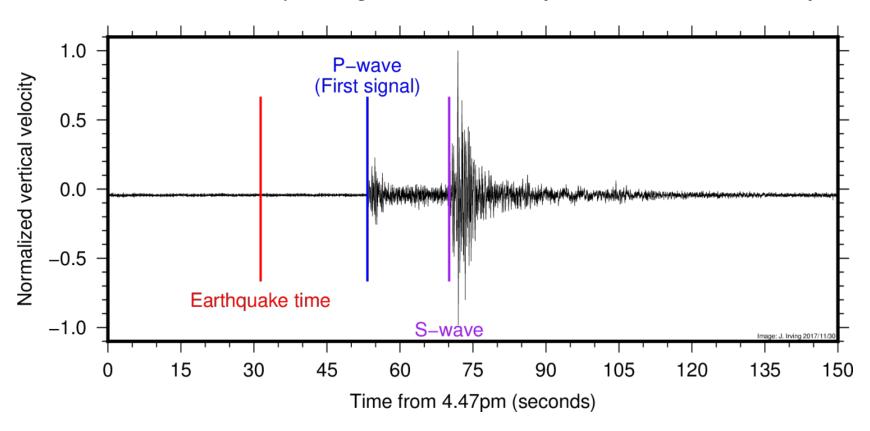

### Earthquakes felt in New Jersey!

### Earthquakes felt in New Jersey!

Delaware Earthquake signal detected at Guyot Hall, Princeton University