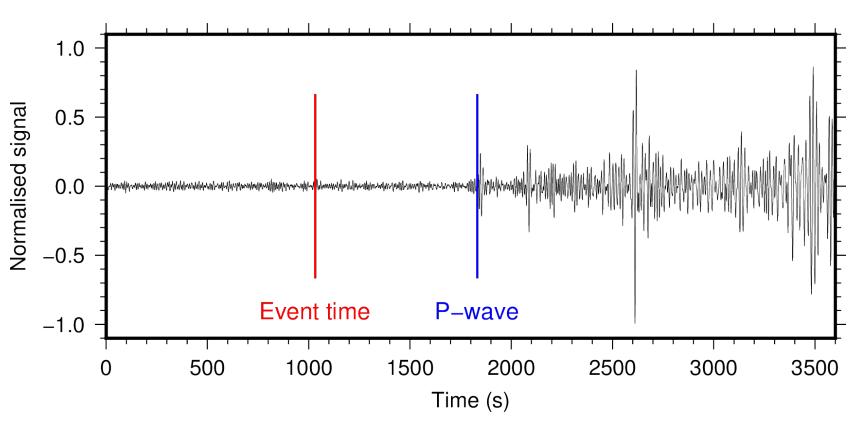

# Marsquakes!

Frederik J. Simons

Jessica C.E. Irving

Princeton University











How big is Mars?







## Curiosity (2012–now)



#### Mars!



## Insight (2019–now)



#### A camera on Mars!



#### A seismometer on Mars!



What does a seismometer do?

### It records earthquakes!



### Earthquakes felt in New Jersey!





### Earthquakes felt in New Jersey!

Delaware Earthquake signal detected at Guyot Hall, Princeton University



### What does Earth sound like?

https://www.youtube.com/watch?v=AjZcgCh-W-A

### What does Mars sound like?

https://www.youtube.com/watch?v=DLBP-5KoSCc

## Seismometer live feed

### **Live from Guyot Hall**



### Live at Littlebrook Elementary!