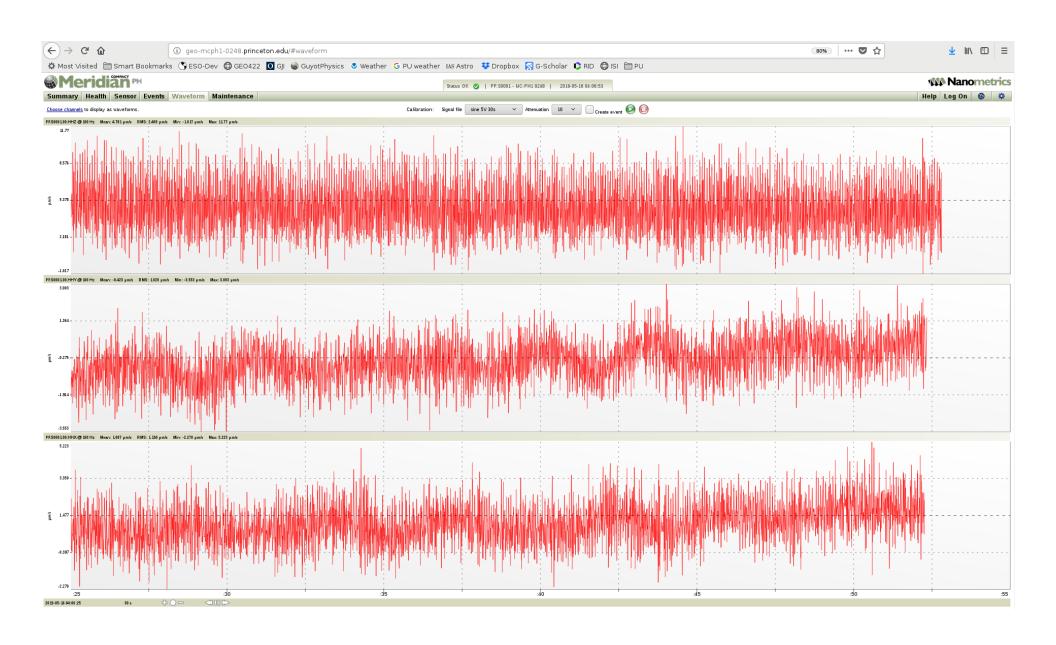

# Marsquakes!

Frederik J. Simons

Jessica C.E. Irving

Princeton University











How big is Mars?







## Curiosity (2012–now)



#### Mars!



## Insight (2019–now)



#### A camera on Mars!



#### A seismometer on Mars!



What does a seismometer do?

### It records earthquakes!



### Earthquakes felt in New Jersey!





### Earthquakes felt in New Jersey!

Delaware Earthquake signal detected at Guyot Hall, Princeton University



### What does Earth sound like?

https://www.youtube.com/watch?v=AjZcgCh-W-A

### What does Mars sound like?

https://www.youtube.com/watch?v=DLBP-5KoSCc

## Seismometer live feed

### **Live from Guyot Hall**



### Live at Littlebrook Elementary!