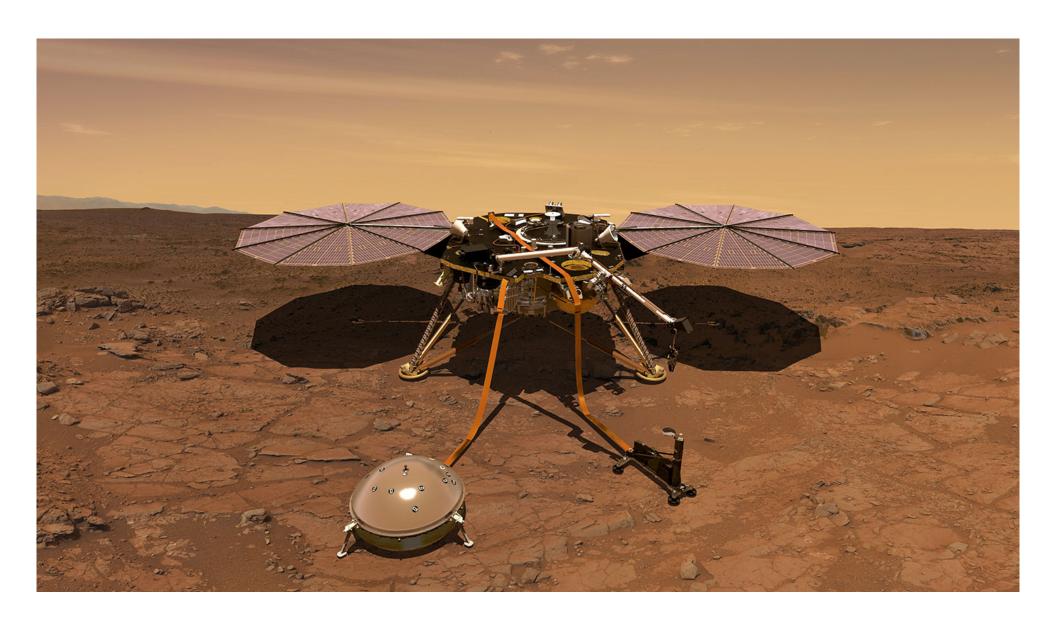

# Marsquakes!

Frederik J. Simons

Jessica C.E. Irving

Princeton University











How big is Mars?







## Curiosity (2012–now)



#### Mars!



## Insight (2019–now)



#### A camera on Mars!



#### A seismometer on Mars!



What does a seismometer do?

### It records earthquakes!



### Earthquakes felt in New Jersey!





### Earthquakes felt in New Jersey!

Delaware Earthquake signal detected at Guyot Hall, Princeton University



### What does Earth sound like?

https://www.youtube.com/watch?v=AjZcgCh-W-A

### What does Mars sound like?

https://www.youtube.com/watch?v=DLBP-5KoSCc

## Seismometer live feed

### **Live from Guyot Hall**



### Live at Littlebrook Elementary!